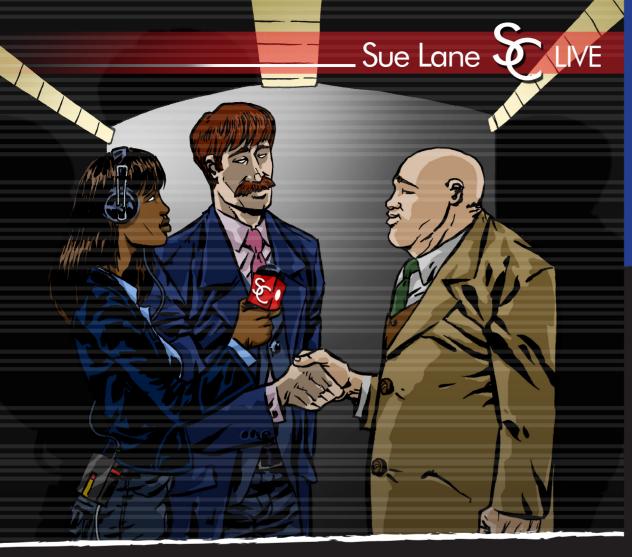

Matt: What a game, Amba!

**Matt:** So it's three-all with five minutes to play. Can one side still win it?

**Amba:** Oh yes, I think there are more goals to come, for sure!

**Matt:** We've seen two hat-tricks in this game so far.

First Nicky Cole put United three up ...

**Amba:** ... and then Shane Nixon drew Athletico level. The wild child walks the walk!

So yes, three-all.

**Sue:** So it looks like you two are friends again!

**Anton:** Of course. The game is over.

**Peter:** Honours even! It was a magic match!