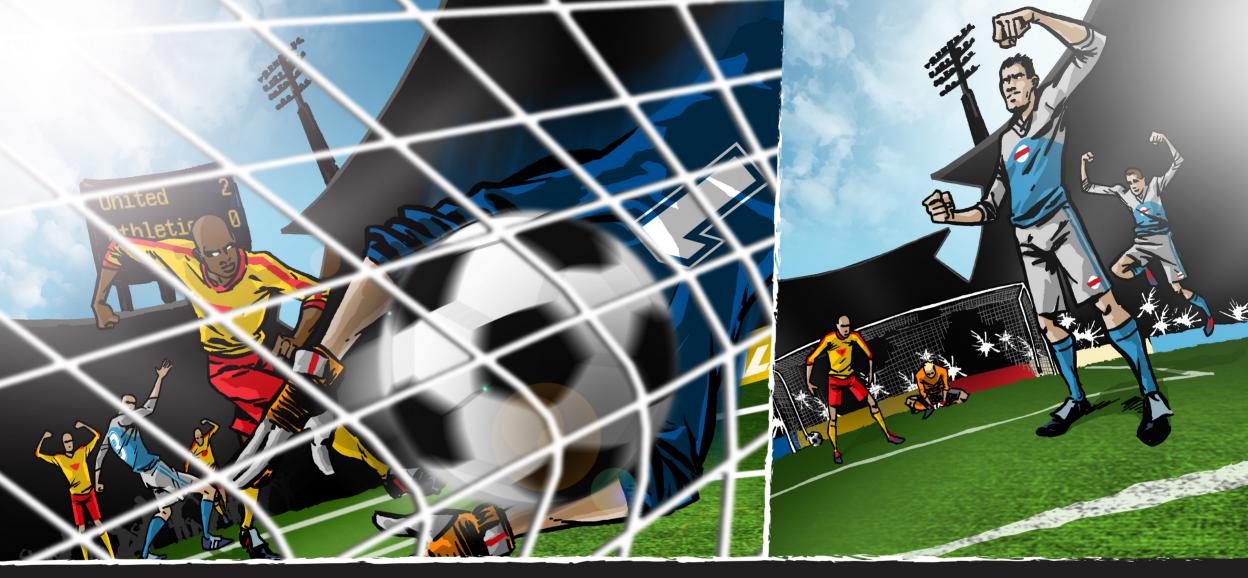

First Nicky Cole put United three up ...

**Amba:** ... and then Shane Nixon drew Athletico level. The wild child walks the walk!

So yes, three-all.

**Sue:** So it looks like you two are friends again!

**Anton:** Of course. The game is over.

**Peter:** Honours even! It was a magic match!